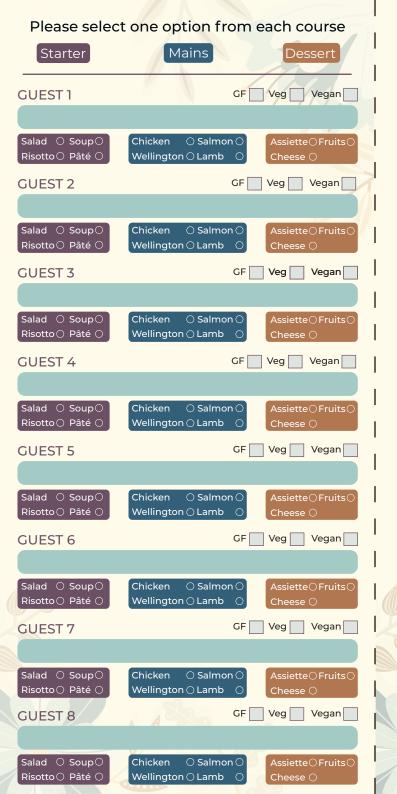

## **MENU**

Reception drink of Prosecco/bucks fizz or non-alcoholic fruit cup

### Starter

Homemade soup of the day - Tomato and basil (Vegan) (V) (GF)

- or -

Beetroot & goat's cheese salad, pickled walnuts (V)

- or -

Smoked Mackerel Pate, pickled cucumber, and crisp bread

- or -

Red pepper and cheddar cheese risotto, toasted pine nuts (Vegan) (V) (GF)

### Main course

Duo of lamb, carrot & cumin puree, garlic & rosemary jus (GF)

- or -

Pan fried fillet of Salmon, wilted spinach, dill sauce (GF)

- or -

Chicken Ballantine, spiced lentils, coconut curry sauce, onion bhaji (GF)

- or -

Walnut, shallot and sweet potato Wellington, ratatouille (V) (Vegan)

#### Dessert

An assiette of desserts, three little desserts on a plate (adapted for Vegan & GF diet)

A selection of cheese, savoury biscuits (Vegan cheese and biscuits available)

Fresh fruit platter, with a pistachio & ginger brandy snap (adapted for Vegan & GF diet)